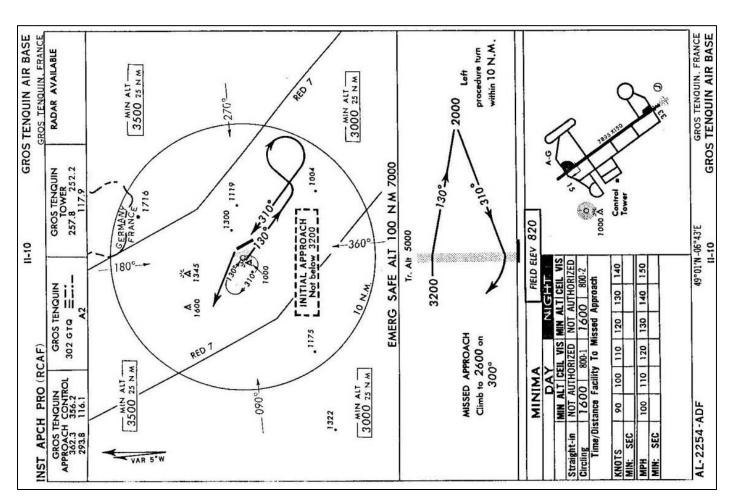

### Cartes d'approche :

# GROS TENQUIN, \*RANCE 49° 01'N 06° 43'E

RCAF 820 L4,7 H79 (ASR) S2 (S84)

JASU - (A-3, (C-21) (C-22)

FUEL - Å - 14 PRFSAIR LHOX

A-GEAR - Bwy 15-33

REMARKS - 07000-1600Z Mon-Fri; OT 0/R 15 min. Wx. Cstms.

APP CON() - 293.8 362.3 356.2 116.1 [E]

JOWER() - 252.2 257.8 117.9 [E]

MOSELLE CON - 396.9(3) 362.3 135.9 [E]

A/G - (RCAF) VOICE: CANADIAN GROS TENQUIN 8975.5 3077.5

CW: FDR2 8975.5 3077.5

RBn (HW) (A2) GTQ 302 At Field

VHF/UHF/DF HOMER - 293.8 562.3 257.8 252.2x 117.9 116.1 [E] APP CON - 117.9x 116.1

RADAR()(2) - 132.66x (E) 385.4 344.0 290.9 240.8 140.58 116.1

ASR(4) - Rwy 23 Ceil 500 VIS Day 1 Ngt 1 Min Alt 1320

PAR - Bwy 33 Ceil 200 VIS Day 1 Ngt 1 Min Alt 1320

GREMARKS - ()Opr A/D times. (2)GCA touchdown pt 100' from app end of rwy. IFF svc avai. MP 0700-1130Z Tue. CAUTION: No USAF proc flt ck; use an OFFL BUS or emerg only, at pilots discretion. IFF/SIF svc avai. (3)Mandatory for all arvi & dep. (4)Rwy 15 emerg basis only.