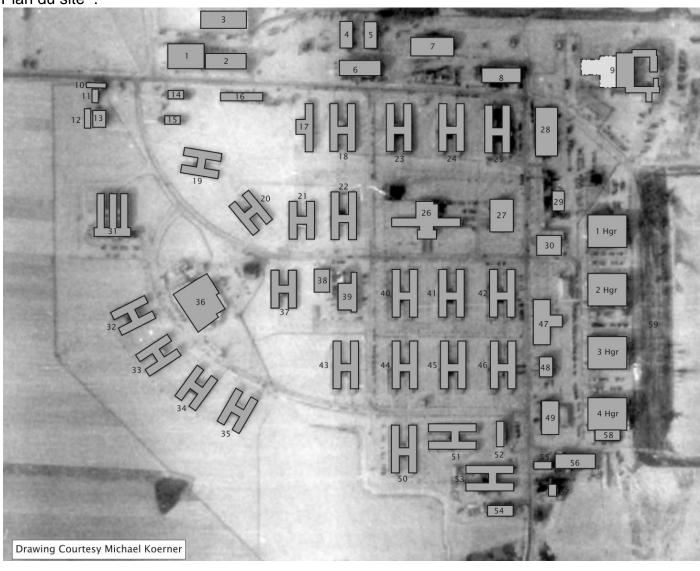

## Plan du site:

# 2 Wing, Grostenquin Legend for Station Diagram

| 1 – Recreation Center – Gymnasium                                                                                                                                                                                        | 31 – Hospital                                 |
|--------------------------------------------------------------------------------------------------------------------------------------------------------------------------------------------------------------------------|-----------------------------------------------|
| 2 – Recreation Center – Swimming Pool                                                                                                                                                                                    | 32 – Female Officers barracks & Dental Clinic |
| 3 – Recreation Center – Ice Arena                                                                                                                                                                                        | 33 – Officers barracks                        |
| 4 – Wing Supply & Canada Customs                                                                                                                                                                                         | 34 – Officers barracks                        |
| 5 – Wing Supply & Air Movements Unit                                                                                                                                                                                     | 35 – Officers barracks                        |
| 6 – Wing Supply Section                                                                                                                                                                                                  | 36 – Officers Mess & Sr. NCOs Mess            |
| 7 – Central Warehouse                                                                                                                                                                                                    | 37 – Central Warehouse                        |
| 8 – Wing Supply - Clothing Stores                                                                                                                                                                                        | 38 – Airmen's Club                            |
| 9 – POL Compound (old farm buildings)                                                                                                                                                                                    | 39 – Ad Astra Cinema                          |
| 10 – Main Gate Guard House                                                                                                                                                                                               | 40 – Airmen's barracks                        |
| 11 – AFP Admin & Cell Block                                                                                                                                                                                              | 41 – Airmen's barracks                        |
| 12 - Vehicle Storage - Accidents                                                                                                                                                                                         | 42 – Wing Headquarters & Bank of Montreal     |
| 13 – Power Distribution                                                                                                                                                                                                  | 43 – Airmen's barracks                        |
| 14 – Roman Catholic Chapel                                                                                                                                                                                               | 44 – Airmen's barracks                        |
| 15 – Protestant Chapel                                                                                                                                                                                                   | 45 – Airmen's barracks                        |
| 16 – 601 Telecom Squadron                                                                                                                                                                                                | 46 – Ground Defence, Wing Photo, CAE          |
| 17 – Post Office & Library                                                                                                                                                                                               | 47 – Wing Operations                          |
| 18 – Lorraine High School                                                                                                                                                                                                | 48 – F-86 Flight Simulator                    |
| 19 – Transient barracks                                                                                                                                                                                                  | 49 – Wing Workshops                           |
| 20 - Senior NCO barracks                                                                                                                                                                                                 | 50 – Airmens barracks                         |
| 21 – French civilian female Airwomens barracks                                                                                                                                                                           | 51 – Airmen's barracks                        |
| 22 – CFGT Radio Station & Corporals Club                                                                                                                                                                                 | 52 – Auto Club                                |
| 23 – Airwomans barracks & Lounge                                                                                                                                                                                         | 53 – CE Section & Pont de Chausee             |
| 24 – Junior High School                                                                                                                                                                                                  | 54 - Vehicle Dump building                    |
| 25 - Snack Bar, PX, Bookstore, Grocery Store                                                                                                                                                                             | 55 – Ammunition Belt Filling Room             |
| 26 – Airmans Mess Hall                                                                                                                                                                                                   | 56 – Wing Armament Section                    |
| 27 – Laundry                                                                                                                                                                                                             | 57 - Skeet & 25 yard Range                    |
| 28 – Wing Transport (MSE Section)                                                                                                                                                                                        | 58 - Engine Bay Annex                         |
| 29 –                                                                                                                                                                                                                     | 59 - Hangar Line                              |
| 30 – Fire Hall                                                                                                                                                                                                           |                                               |
| <ul> <li>1 Hangar - 109 Communications Flight (C-45 &amp; C-47)</li> <li>2 Hangar &amp; Control Tower - Wing Instrument Flight (T-33)</li> <li>3 Hangar - Salvage Flight</li> <li>4 Hangar - Wing Maintenance</li> </ul> |                                               |