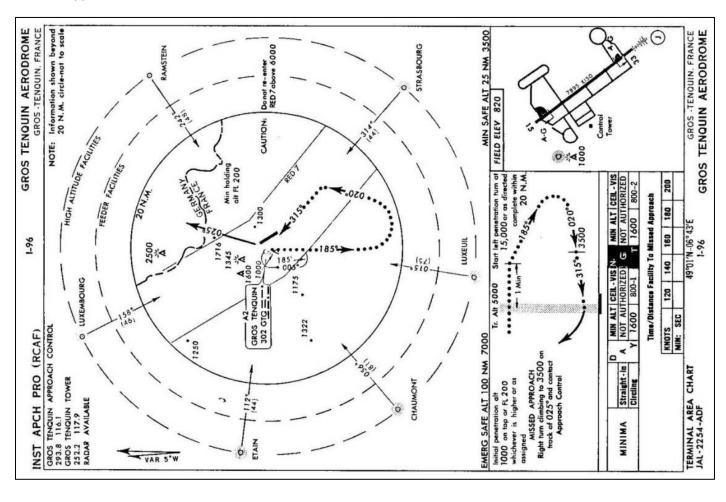

### Cartes d'approche :

# GROS TENQUIN, \*RANCE 49° 01'N 06° 43'E

RCAF 820 L4,7 H79 (ASR) S2 (S84)

JASU - (A-3, (C-21) (C-22)

FUEL - Å - 14 PRFSAIR LHOX

A-GEAR - Bwy 15-33

REMARKS - 07000-1600Z Mon-Fri; OT 0/R 15 min. Wx. Cstms.

APP CON() - 293.8 362.3 356.2 116.1 [E]

JOWER() - 252.2 257.8 117.9 [E]

MOSELLE CON - 396.9(3) 362.3 135.9 [E]

A/G - (RCAF) VOICE: CANADIAN GROS TENQUIN 8975.5 3077.5

CW: FDR2 8975.5 3077.5

RBn (HW) (A2) GTQ 302 At Field

VHF/UHF/DF HOMER - 293.8 562.3 257.8 252.2x 117.9 116.1 [E] APP CON - 117.9x 116.1

RADAR()(2) - 132.66x (E) 385.4 344.0 290.9 240.8 140.58 116.1

ASR(4) - Rwy 23 Ceil 500 VIS Day 1 Ngt 1 Min Alt 1320

PAR - Bwy 33 Ceil 200 VIS Day 1 Ngt 1 Min Alt 1320

GREMARKS - ()Opr A/D times. (2)GCA touchdown pt 100' from app end of rwy. IFF svc avai. MP 0700-1130Z Tue. CAUTION: No USAF proc flt ck; use an OFFL BUS or emerg only, at pilots discretion. IFF/SIF svc avai. (3)Mandatory for all arvi & dep. (4)Rwy 15 emerg basis only.