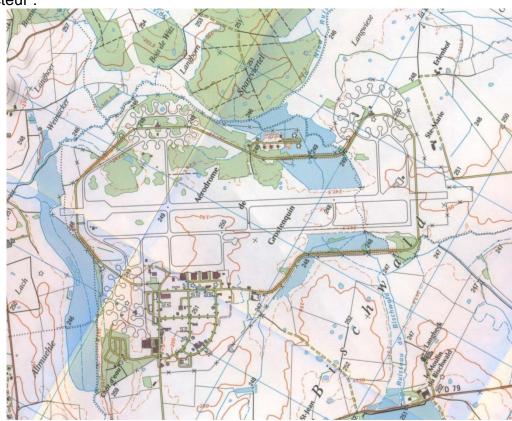

## Carte du secteur :



## Plan du site:



# 2 Wing, Grostenquin Legend for Station Diagram

| 1 – Recreation Center – Gymnasium                                                                                                                                                                                        | 31 – Hospital                                 |
|--------------------------------------------------------------------------------------------------------------------------------------------------------------------------------------------------------------------------|-----------------------------------------------|
| 2 – Recreation Center – Swimming Pool